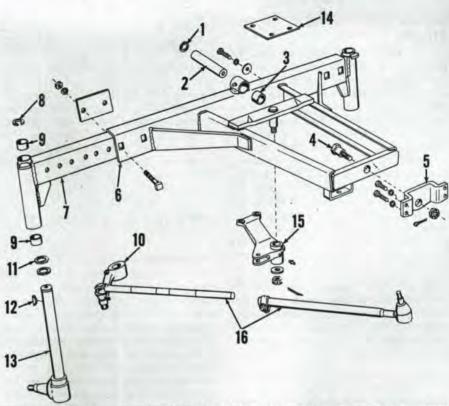

## **INDEX (By Starting Paragraph)**

| <b>BELT PULLEY</b> 150       | ENGINE (DIESEL) CONT.        | FRONT SYSTEM                                                   |  |  |
|------------------------------|------------------------------|----------------------------------------------------------------|--|--|
|                              | Rear oil seal                | Adjustable axle5                                               |  |  |
| BRAKES                       | Rocker arms                  | Dual wheel tricycle3                                           |  |  |
| 180 and 185                  | Speed adjustments72          | Single wheel tricycle                                          |  |  |
| 190, 190XT and 200 144, 146  | Timing gear cover29          |                                                                |  |  |
| 7000148                      | Timing gears                 | GASOLINE FUEL SYSTEM                                           |  |  |
|                              | Turbocharger                 | Carburetor49                                                   |  |  |
| CLUTCH                       | Valve clearance28            | Fuel pump51                                                    |  |  |
| Engine clutch85              | Valve guides                 |                                                                |  |  |
| Engine clutch shaft89        | Valves & valve seats22       | GOVERNOR (NON-DIESEL)                                          |  |  |
| "Power-Director" clutch      | Valve springs                | Adjustment                                                     |  |  |
| "Power Shift" clutches101    | Valve timing30               | Overhaul77                                                     |  |  |
| COOLING SYSTEM               | ENGINE (NON-DIESEL)          | IGNITION SYSTEM                                                |  |  |
| Water pump79                 | Assembly—R&R20               | Distributor82                                                  |  |  |
| Oil cooler                   | Cam followers                | Ignition timing83                                              |  |  |
| Radiator                     | Camshaft                     |                                                                |  |  |
| readiator                    | Connecting rods & bearings41 | LP-GAS SYSTEM                                                  |  |  |
| DIESEL FUEL SYSTEM           | Crankshaft & bearings42      | Adjustments                                                    |  |  |
| Filters and bleeding60       | Cylinder head                | Carburetor53                                                   |  |  |
| Injection pump70             | Cylinder sleeves             | Filter56                                                       |  |  |
| Injection pump gears         | Flywheel45                   | Regulator                                                      |  |  |
| Nozzles                      | Front oil seal               |                                                                |  |  |
| Nozzies02                    | Ignition timing              | "POWER-DIRECTOR"                                               |  |  |
|                              | Main bearings42              | Clutch                                                         |  |  |
| DIFFERENTIAL                 | Oil pan46                    | Control valve92                                                |  |  |
| Adjustment124                | Oil pump                     | Shafts and gears95                                             |  |  |
| R&R and overhaul125          | Piston pins40                |                                                                |  |  |
| DI DOTDICAT                  | Piston & rod removal38       | "POWER SHIFT"                                                  |  |  |
| ELECTRICAL81                 | Pistons & rings39            | Clutches                                                       |  |  |
|                              | Rear oil seal44              | Control valves100                                              |  |  |
| ENGINE (DIESEL)              | Rocker arms                  | Shafts and gears103                                            |  |  |
| Assembly—R&R20               | Spark plugs                  |                                                                |  |  |
| Cam followers                | Speed adjustment76           | POWER LIFT SYSTEM                                              |  |  |
| Camshaft                     | Timing gear cover29          | Pump                                                           |  |  |
| Connecting rods & bearings41 | Timing gears                 | Testing174                                                     |  |  |
| Crankshaft and bearings42    | Valve clearance28            | Work cylinders                                                 |  |  |
| Cylinder head                | Valve guides                 |                                                                |  |  |
| Cylinder sleeves             | Valves & valve seats23       | POWER TAKE-OFF                                                 |  |  |
| Flywheel                     | Valve springs25              |                                                                |  |  |
| Front oil seal43             | Valve timing                 | STEERING SYSTEM11                                              |  |  |
| Injection timing             | EINAL DRIVE & DIEEEDENGIAL   | TRANSMISSION                                                   |  |  |
|                              | FINAL DRIVE & DIFFERENTIAL   |                                                                |  |  |
| Oil pan                      | Bevel gears adjust           | Bevel pinion shaft 110, 115, 120<br>Countershaft 112, 117, 122 |  |  |
| Piston pins                  | Bull pinion renew            | Input shaft                                                    |  |  |
| Piston & rod removal         | Differential overhaul        | Reverse idler                                                  |  |  |
| Distance and sings           | Differential overnaul        | Chife-search 107 100                                           |  |  |