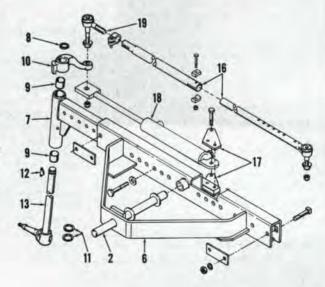

## **INDEX (By Starting Paragraph)**

| <b>BELT PULLEY</b> 150       | ENGINE (DIESEL) CONT.        | FRONT SYSTEM                                                   |  |  |
|------------------------------|------------------------------|----------------------------------------------------------------|--|--|
|                              | Rear oil seal                | Adjustable axle5                                               |  |  |
| BRAKES                       | Rocker arms                  | Dual wheel tricycle3                                           |  |  |
| 180 and 185                  | Speed adjustments72          | Single wheel tricycle                                          |  |  |
| 190, 190XT and 200 144, 146  | Timing gear cover29          |                                                                |  |  |
| 7000148                      | Timing gears                 | GASOLINE FUEL SYSTEM                                           |  |  |
|                              | Turbocharger                 | Carburetor49                                                   |  |  |
| CLUTCH                       | Valve clearance28            | Fuel pump51                                                    |  |  |
| Engine clutch85              | Valve guides                 |                                                                |  |  |
| Engine clutch shaft89        | Valves & valve seats22       | GOVERNOR (NON-DIESEL)                                          |  |  |
| "Power-Director" clutch      | Valve springs                | Adjustment                                                     |  |  |
| "Power Shift" clutches101    | Valve timing30               | Overhaul77                                                     |  |  |
| COOLING SYSTEM               | ENGINE (NON-DIESEL)          | IGNITION SYSTEM                                                |  |  |
| Water pump79                 | Assembly—R&R20               | Distributor82                                                  |  |  |
| Oil cooler                   | Cam followers                | Ignition timing83                                              |  |  |
| Radiator                     | Camshaft                     |                                                                |  |  |
| readiator                    | Connecting rods & bearings41 | LP-GAS SYSTEM                                                  |  |  |
| DIESEL FUEL SYSTEM           | Crankshaft & bearings42      | Adjustments                                                    |  |  |
| Filters and bleeding60       | Cylinder head                | Carburetor53                                                   |  |  |
| Injection pump70             | Cylinder sleeves             | Filter56                                                       |  |  |
| Injection pump gears         | Flywheel45                   | Regulator                                                      |  |  |
| Nozzles                      | Front oil seal               |                                                                |  |  |
| Nozzies02                    | Ignition timing              | "POWER-DIRECTOR"                                               |  |  |
|                              | Main bearings42              | Clutch                                                         |  |  |
| DIFFERENTIAL                 | Oil pan46                    | Control valve92                                                |  |  |
| Adjustment124                | Oil pump                     | Shafts and gears95                                             |  |  |
| R&R and overhaul125          | Piston pins40                |                                                                |  |  |
| DI DOTDICAT                  | Piston & rod removal38       | "POWER SHIFT"                                                  |  |  |
| ELECTRICAL81                 | Pistons & rings39            | Clutches                                                       |  |  |
|                              | Rear oil seal44              | Control valves100                                              |  |  |
| ENGINE (DIESEL)              | Rocker arms                  | Shafts and gears103                                            |  |  |
| Assembly—R&R20               | Spark plugs                  |                                                                |  |  |
| Cam followers                | Speed adjustment76           | POWER LIFT SYSTEM                                              |  |  |
| Camshaft                     | Timing gear cover29          | Pump                                                           |  |  |
| Connecting rods & bearings41 | Timing gears                 | Testing174                                                     |  |  |
| Crankshaft and bearings42    | Valve clearance28            | Work cylinders                                                 |  |  |
| Cylinder head                | Valve guides                 |                                                                |  |  |
| Cylinder sleeves             | Valves & valve seats23       | POWER TAKE-OFF                                                 |  |  |
| Flywheel                     | Valve springs25              |                                                                |  |  |
| Front oil seal43             | Valve timing                 | STEERING SYSTEM11                                              |  |  |
| Injection timing             | EINAL DRIVE & DIEEEDENGIAL   | TRANSMISSION                                                   |  |  |
|                              | FINAL DRIVE & DIFFERENTIAL   |                                                                |  |  |
| Oil pan                      | Bevel gears adjust           | Bevel pinion shaft 110, 115, 120<br>Countershaft 112, 117, 122 |  |  |
| Piston pins                  | Bull pinion renew            | Input shaft                                                    |  |  |
| Piston & rod removal         | Differential overhaul        | Reverse idler                                                  |  |  |
| Distance and sings           | Differential overnaul        | Chife-search 107 100                                           |  |  |