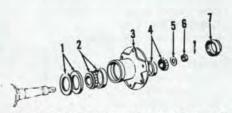

## **INDEX (By Starting Paragraph)**

| <b>BELT PULLEY</b> 150       | ENGINE (DIESEL) CONT.        | FRONT SYSTEM                                                   |  |  |
|------------------------------|------------------------------|----------------------------------------------------------------|--|--|
|                              | Rear oil seal                | Adjustable axle5                                               |  |  |
| BRAKES                       | Rocker arms                  | Dual wheel tricycle3                                           |  |  |
| 180 and 185                  | Speed adjustments72          | Single wheel tricycle                                          |  |  |
| 190, 190XT and 200 144, 146  | Timing gear cover29          |                                                                |  |  |
| 7000148                      | Timing gears                 | GASOLINE FUEL SYSTEM                                           |  |  |
|                              | Turbocharger                 | Carburetor49                                                   |  |  |
| CLUTCH                       | Valve clearance28            | Fuel pump51                                                    |  |  |
| Engine clutch85              | Valve guides                 |                                                                |  |  |
| Engine clutch shaft89        | Valves & valve seats22       | GOVERNOR (NON-DIESEL)                                          |  |  |
| "Power-Director" clutch      | Valve springs                | Adjustment                                                     |  |  |
| "Power Shift" clutches101    | Valve timing30               | Overhaul77                                                     |  |  |
| COOLING SYSTEM               | ENGINE (NON-DIESEL)          | IGNITION SYSTEM                                                |  |  |
| Water pump79                 | Assembly—R&R20               | Distributor82                                                  |  |  |
| Oil cooler                   | Cam followers                | Ignition timing83                                              |  |  |
| Radiator                     | Camshaft                     |                                                                |  |  |
| readiator                    | Connecting rods & bearings41 | LP-GAS SYSTEM                                                  |  |  |
| DIESEL FUEL SYSTEM           | Crankshaft & bearings42      | Adjustments                                                    |  |  |
| Filters and bleeding60       | Cylinder head                | Carburetor53                                                   |  |  |
| Injection pump70             | Cylinder sleeves             | Filter56                                                       |  |  |
| Injection pump gears         | Flywheel45                   | Regulator                                                      |  |  |
| Nozzles                      | Front oil seal               |                                                                |  |  |
| Nozzies02                    | Ignition timing              | "POWER-DIRECTOR"                                               |  |  |
|                              | Main bearings42              | Clutch                                                         |  |  |
| DIFFERENTIAL                 | Oil pan46                    | Control valve92                                                |  |  |
| Adjustment124                | Oil pump                     | Shafts and gears95                                             |  |  |
| R&R and overhaul125          | Piston pins40                |                                                                |  |  |
| DI DOTDICAT                  | Piston & rod removal38       | "POWER SHIFT"                                                  |  |  |
| ELECTRICAL81                 | Pistons & rings39            | Clutches                                                       |  |  |
|                              | Rear oil seal44              | Control valves100                                              |  |  |
| ENGINE (DIESEL)              | Rocker arms                  | Shafts and gears103                                            |  |  |
| Assembly—R&R20               | Spark plugs                  |                                                                |  |  |
| Cam followers                | Speed adjustment76           | POWER LIFT SYSTEM                                              |  |  |
| Camshaft                     | Timing gear cover29          | Pump                                                           |  |  |
| Connecting rods & bearings41 | Timing gears                 | Testing174                                                     |  |  |
| Crankshaft and bearings42    | Valve clearance28            | Work cylinders                                                 |  |  |
| Cylinder head                | Valve guides                 |                                                                |  |  |
| Cylinder sleeves             | Valves & valve seats23       | POWER TAKE-OFF                                                 |  |  |
| Flywheel                     | Valve springs25              |                                                                |  |  |
| Front oil seal43             | Valve timing                 | STEERING SYSTEM11                                              |  |  |
| Injection timing             | EINAL DRIVE & DIEEEDENGIAL   | TRANSMISSION                                                   |  |  |
|                              | FINAL DRIVE & DIFFERENTIAL   |                                                                |  |  |
| Oil pan                      | Bevel gears adjust           | Bevel pinion shaft 110, 115, 120<br>Countershaft 112, 117, 122 |  |  |
| Piston pins                  | Bull pinion renew            | Input shaft                                                    |  |  |
| Piston & rod removal         | Differential overhaul        | Reverse idler                                                  |  |  |
| Distance and sings           | Differential overnaul        | Chife-search 107 100                                           |  |  |