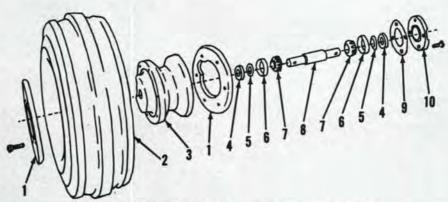

## **INDEX (By Starting Paragraph)**

| <b>BELT PULLEY</b> 150       | ENGINE (DIESEL) CONT.        | FRONT SYSTEM                                                   |  |  |
|------------------------------|------------------------------|----------------------------------------------------------------|--|--|
|                              | Rear oil seal                | Adjustable axle5                                               |  |  |
| BRAKES                       | Rocker arms                  | Dual wheel tricycle3                                           |  |  |
| 180 and 185                  | Speed adjustments72          | Single wheel tricycle                                          |  |  |
| 190, 190XT and 200 144, 146  | Timing gear cover29          |                                                                |  |  |
| 7000148                      | Timing gears                 | GASOLINE FUEL SYSTEM                                           |  |  |
|                              | Turbocharger                 | Carburetor49                                                   |  |  |
| CLUTCH                       | Valve clearance28            | Fuel pump51                                                    |  |  |
| Engine clutch85              | Valve guides                 |                                                                |  |  |
| Engine clutch shaft89        | Valves & valve seats22       | GOVERNOR (NON-DIESEL)                                          |  |  |
| "Power-Director" clutch      | Valve springs                | Adjustment                                                     |  |  |
| "Power Shift" clutches101    | Valve timing30               | Overhaul77                                                     |  |  |
| COOLING SYSTEM               | ENGINE (NON-DIESEL)          | IGNITION SYSTEM                                                |  |  |
| Water pump79                 | Assembly—R&R20               | Distributor82                                                  |  |  |
| Oil cooler                   | Cam followers                | Ignition timing83                                              |  |  |
| Radiator                     | Camshaft                     |                                                                |  |  |
| readiator                    | Connecting rods & bearings41 | LP-GAS SYSTEM                                                  |  |  |
| DIESEL FUEL SYSTEM           | Crankshaft & bearings42      | Adjustments                                                    |  |  |
| Filters and bleeding60       | Cylinder head                | Carburetor53                                                   |  |  |
| Injection pump70             | Cylinder sleeves             | Filter56                                                       |  |  |
| Injection pump gears         | Flywheel45                   | Regulator                                                      |  |  |
| Nozzles                      | Front oil seal               |                                                                |  |  |
| Nozzies02                    | Ignition timing              | "POWER-DIRECTOR"                                               |  |  |
|                              | Main bearings42              | Clutch                                                         |  |  |
| DIFFERENTIAL                 | Oil pan46                    | Control valve92                                                |  |  |
| Adjustment124                | Oil pump                     | Shafts and gears95                                             |  |  |
| R&R and overhaul125          | Piston pins40                |                                                                |  |  |
| DI DOTDICAT                  | Piston & rod removal38       | "POWER SHIFT"                                                  |  |  |
| ELECTRICAL81                 | Pistons & rings39            | Clutches                                                       |  |  |
|                              | Rear oil seal44              | Control valves100                                              |  |  |
| ENGINE (DIESEL)              | Rocker arms                  | Shafts and gears103                                            |  |  |
| Assembly—R&R20               | Spark plugs                  |                                                                |  |  |
| Cam followers                | Speed adjustment76           | POWER LIFT SYSTEM                                              |  |  |
| Camshaft                     | Timing gear cover29          | Pump                                                           |  |  |
| Connecting rods & bearings41 | Timing gears                 | Testing174                                                     |  |  |
| Crankshaft and bearings42    | Valve clearance28            | Work cylinders                                                 |  |  |
| Cylinder head                | Valve guides                 |                                                                |  |  |
| Cylinder sleeves             | Valves & valve seats23       | POWER TAKE-OFF                                                 |  |  |
| Flywheel                     | Valve springs25              |                                                                |  |  |
| Front oil seal43             | Valve timing                 | STEERING SYSTEM11                                              |  |  |
| Injection timing             | EINAL DRIVE & DIEEEDENGIAL   | TRANSMISSION                                                   |  |  |
|                              | FINAL DRIVE & DIFFERENTIAL   |                                                                |  |  |
| Oil pan                      | Bevel gears adjust           | Bevel pinion shaft 110, 115, 120<br>Countershaft 112, 117, 122 |  |  |
| Piston pins                  | Bull pinion renew            | Input shaft                                                    |  |  |
| Piston & rod removal         | Differential overhaul        | Reverse idler                                                  |  |  |
| Distance and sings           | Differential overnaul        | Chife-search 107 100                                           |  |  |