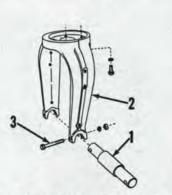

## **INDEX (By Starting Paragraph)**

| <b>BELT PULLEY</b> 150       | ENGINE (DIESEL) CONT.        | FRONT SYSTEM                                                   |  |  |
|------------------------------|------------------------------|----------------------------------------------------------------|--|--|
|                              | Rear oil seal                | Adjustable axle5                                               |  |  |
| BRAKES                       | Rocker arms                  | Dual wheel tricycle3                                           |  |  |
| 180 and 185                  | Speed adjustments72          | Single wheel tricycle                                          |  |  |
| 190, 190XT and 200 144, 146  | Timing gear cover29          |                                                                |  |  |
| 7000148                      | Timing gears                 | GASOLINE FUEL SYSTEM                                           |  |  |
|                              | Turbocharger                 | Carburetor49                                                   |  |  |
| CLUTCH                       | Valve clearance28            | Fuel pump51                                                    |  |  |
| Engine clutch85              | Valve guides                 |                                                                |  |  |
| Engine clutch shaft89        | Valves & valve seats22       | GOVERNOR (NON-DIESEL)                                          |  |  |
| "Power-Director" clutch      | Valve springs                | Adjustment                                                     |  |  |
| "Power Shift" clutches101    | Valve timing30               | Overhaul77                                                     |  |  |
| COOLING SYSTEM               | ENGINE (NON-DIESEL)          | IGNITION SYSTEM                                                |  |  |
| Water pump79                 | Assembly—R&R20               | Distributor82                                                  |  |  |
| Oil cooler                   | Cam followers                | Ignition timing83                                              |  |  |
| Radiator                     | Camshaft                     |                                                                |  |  |
| readiator                    | Connecting rods & bearings41 | LP-GAS SYSTEM                                                  |  |  |
| DIESEL FUEL SYSTEM           | Crankshaft & bearings42      | Adjustments                                                    |  |  |
| Filters and bleeding60       | Cylinder head                | Carburetor53                                                   |  |  |
| Injection pump70             | Cylinder sleeves             | Filter56                                                       |  |  |
| Injection pump gears         | Flywheel45                   | Regulator                                                      |  |  |
| Nozzles                      | Front oil seal               |                                                                |  |  |
| Nozzies02                    | Ignition timing              | "POWER-DIRECTOR"                                               |  |  |
|                              | Main bearings42              | Clutch                                                         |  |  |
| DIFFERENTIAL                 | Oil pan46                    | Control valve92                                                |  |  |
| Adjustment124                | Oil pump                     | Shafts and gears95                                             |  |  |
| R&R and overhaul125          | Piston pins40                |                                                                |  |  |
| DI DOTDICAT                  | Piston & rod removal38       | "POWER SHIFT"                                                  |  |  |
| ELECTRICAL81                 | Pistons & rings39            | Clutches                                                       |  |  |
|                              | Rear oil seal44              | Control valves100                                              |  |  |
| ENGINE (DIESEL)              | Rocker arms                  | Shafts and gears103                                            |  |  |
| Assembly—R&R20               | Spark plugs                  |                                                                |  |  |
| Cam followers                | Speed adjustment76           | POWER LIFT SYSTEM                                              |  |  |
| Camshaft                     | Timing gear cover29          | Pump                                                           |  |  |
| Connecting rods & bearings41 | Timing gears                 | Testing174                                                     |  |  |
| Crankshaft and bearings42    | Valve clearance28            | Work cylinders                                                 |  |  |
| Cylinder head                | Valve guides                 |                                                                |  |  |
| Cylinder sleeves             | Valves & valve seats23       | POWER TAKE-OFF                                                 |  |  |
| Flywheel                     | Valve springs25              |                                                                |  |  |
| Front oil seal43             | Valve timing                 | STEERING SYSTEM11                                              |  |  |
| Injection timing             | EINAL DRIVE & DIEEEDENGIAL   | TRANSMISSION                                                   |  |  |
|                              | FINAL DRIVE & DIFFERENTIAL   |                                                                |  |  |
| Oil pan                      | Bevel gears adjust           | Bevel pinion shaft 110, 115, 120<br>Countershaft 112, 117, 122 |  |  |
| Piston pins                  | Bull pinion renew            | Input shaft                                                    |  |  |
| Piston & rod removal         | Differential overhaul        | Reverse idler                                                  |  |  |
| Distance and sings           | Differential overnaul        | Chife-search 107 100                                           |  |  |