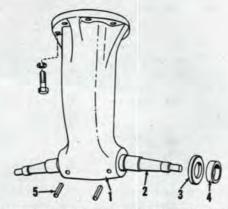

## **INDEX (By Starting Paragraph)**

| <b>BELT PULLEY</b> 150       | ENGINE (DIESEL) CONT.        | FRONT SYSTEM                                                   |  |  |
|------------------------------|------------------------------|----------------------------------------------------------------|--|--|
|                              | Rear oil seal                | Adjustable axle5                                               |  |  |
| BRAKES                       | Rocker arms                  | Dual wheel tricycle3                                           |  |  |
| 180 and 185                  | Speed adjustments72          | Single wheel tricycle                                          |  |  |
| 190, 190XT and 200 144, 146  | Timing gear cover29          |                                                                |  |  |
| 7000148                      | Timing gears                 | GASOLINE FUEL SYSTEM                                           |  |  |
|                              | Turbocharger                 | Carburetor49                                                   |  |  |
| CLUTCH                       | Valve clearance28            | Fuel pump51                                                    |  |  |
| Engine clutch85              | Valve guides                 |                                                                |  |  |
| Engine clutch shaft89        | Valves & valve seats22       | GOVERNOR (NON-DIESEL)                                          |  |  |
| "Power-Director" clutch      | Valve springs                | Adjustment                                                     |  |  |
| "Power Shift" clutches101    | Valve timing30               | Overhaul77                                                     |  |  |
| COOLING SYSTEM               | ENGINE (NON-DIESEL)          | IGNITION SYSTEM                                                |  |  |
| Water pump79                 | Assembly—R&R20               | Distributor82                                                  |  |  |
| Oil cooler                   | Cam followers                | Ignition timing83                                              |  |  |
| Radiator                     | Camshaft                     |                                                                |  |  |
| readiator                    | Connecting rods & bearings41 | LP-GAS SYSTEM                                                  |  |  |
| DIESEL FUEL SYSTEM           | Crankshaft & bearings42      | Adjustments                                                    |  |  |
| Filters and bleeding60       | Cylinder head                | Carburetor53                                                   |  |  |
| Injection pump70             | Cylinder sleeves             | Filter56                                                       |  |  |
| Injection pump gears         | Flywheel45                   | Regulator                                                      |  |  |
| Nozzles                      | Front oil seal               |                                                                |  |  |
| Nozzies02                    | Ignition timing              | "POWER-DIRECTOR"                                               |  |  |
|                              | Main bearings42              | Clutch                                                         |  |  |
| DIFFERENTIAL                 | Oil pan46                    | Control valve92                                                |  |  |
| Adjustment124                | Oil pump                     | Shafts and gears95                                             |  |  |
| R&R and overhaul125          | Piston pins40                |                                                                |  |  |
| DI DOTDICAT                  | Piston & rod removal38       | "POWER SHIFT"                                                  |  |  |
| ELECTRICAL81                 | Pistons & rings39            | Clutches                                                       |  |  |
|                              | Rear oil seal44              | Control valves100                                              |  |  |
| ENGINE (DIESEL)              | Rocker arms                  | Shafts and gears103                                            |  |  |
| Assembly—R&R20               | Spark plugs                  |                                                                |  |  |
| Cam followers                | Speed adjustment76           | POWER LIFT SYSTEM                                              |  |  |
| Camshaft                     | Timing gear cover29          | Pump                                                           |  |  |
| Connecting rods & bearings41 | Timing gears                 | Testing174                                                     |  |  |
| Crankshaft and bearings42    | Valve clearance28            | Work cylinders                                                 |  |  |
| Cylinder head                | Valve guides                 |                                                                |  |  |
| Cylinder sleeves             | Valves & valve seats23       | POWER TAKE-OFF                                                 |  |  |
| Flywheel                     | Valve springs25              |                                                                |  |  |
| Front oil seal43             | Valve timing                 | STEERING SYSTEM11                                              |  |  |
| Injection timing             | EINAL DRIVE & DIEEEDENGIAL   | TRANSMISSION                                                   |  |  |
|                              | FINAL DRIVE & DIFFERENTIAL   |                                                                |  |  |
| Oil pan                      | Bevel gears adjust           | Bevel pinion shaft 110, 115, 120<br>Countershaft 112, 117, 122 |  |  |
| Piston pins                  | Bull pinion renew            | Input shaft                                                    |  |  |
| Piston & rod removal         | Differential overhaul        | Reverse idler                                                  |  |  |
| Distance and sings           | Differential overnaul        | Chife-search 107 100                                           |  |  |